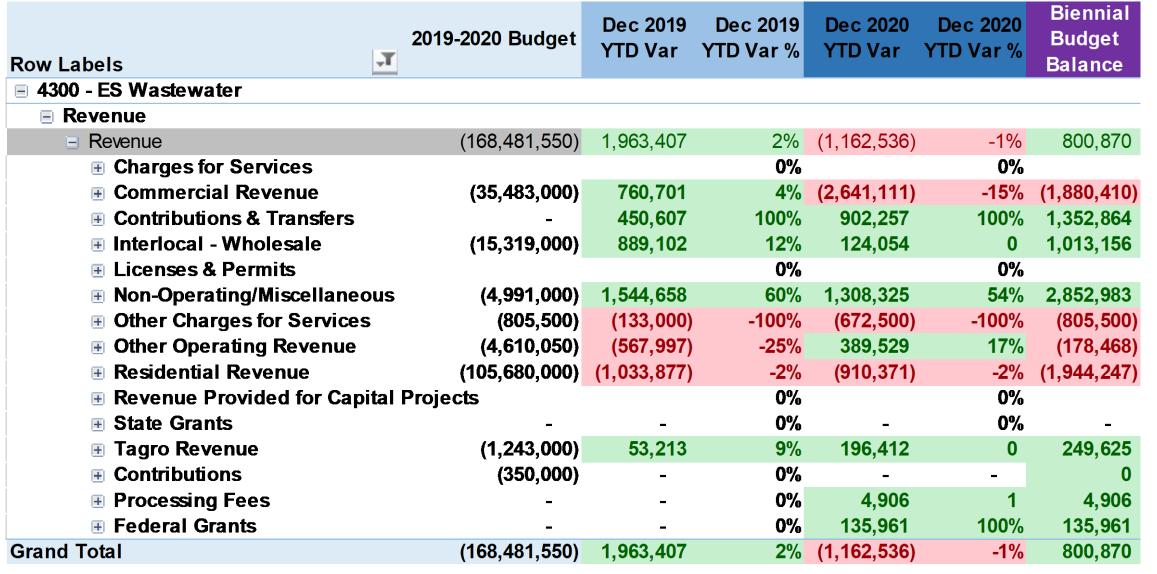

# •••Wastewater Expenses

=

| Row Labels                | 2019-2020 Budget | Dec 2019<br>YTD Var | Dec 2019<br>YTD Var % | Dec 2020<br>YTD Var | Dec 2020<br>YTD Var % | Biennial<br>Budget<br>Balance |
|---------------------------|------------------|---------------------|-----------------------|---------------------|-----------------------|-------------------------------|
| 🖃 4300 - ES Wastewater    |                  |                     |                       |                     |                       |                               |
| 🗉 Expense                 |                  |                     |                       |                     |                       |                               |
| Operating Expense         | 146,563,857      | 2,233,818           | 3%                    | (241,002)           | 0%                    | 1,992,816                     |
| Personnel Services        | 57,577,561       | 1,172,695           | 4%                    | 530,678             | 2%                    | 1,703,373                     |
| 🗉 Secondary Labor         | (5,750,156)      | 353,707             | 13%                   | (93,374)            | -3%                   | 260,333                       |
| Overtime                  | 1,306,022        | (38,935)            | -6%                   | (14,646)            | <b>-2%</b>            | (53,580)                      |
| 🗉 Training & Travel       | 477,843          | 23,055              | 10%                   | 100,932             | 42%                   | 123,987                       |
| Maintenance & Operations  | 30,595,519       | 734,829             | 5%                    | (265,716)           | -2%                   | 469,113                       |
| 🗉 Fleet                   | 2,989,481        | (45,218)            | -3%                   | (427,939)           | <b>-29%</b>           | (473,157)                     |
| Fixed Costs               | 2,280,746        | (183,468)           | -17%                  | (220,667)           | -19%                  | (404,136)                     |
| Internal Services         | 13,613,986       | 457                 | 0%                    | 13,219              | 0%                    | 13,675                        |
| Contributions & Transfers | 14,444,000       | 229,152             | 3%                    | 560,530             | 8%                    | 789,682                       |
| Debt Service              | 29,009,589       | (21,945)            | 0%                    | (433,794)           | -3%                   | (455,740)                     |
| 🗉 Capital                 | 19,266           | 9,490               | 100%                  | 9,776               | 100%                  | 19,266                        |
| 🗉 Capital                 | 63,469,942       | 17,987,972          | 50%                   | 1,064,267           | 4%                    | 19,052,239                    |
| Grand Total               | 210,033,799      | 20,221,790          | 19%                   | 823,265             | 1%                    | 21,045,055                    |